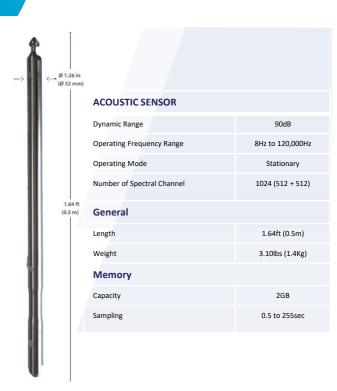

## **IMPRESSIVE LEAK DETECTION**

| Characteristic           | Description                                                                   |
|--------------------------|-------------------------------------------------------------------------------|
| Measurement<br>Principle | Highly sensitive acoustic sensor                                              |
| Dimensions               | 1.26" (32 mm)                                                                 |
| Ratings                  | 150deg C, 15,000 PSI                                                          |
| Measurements             | Spectral Noise, High Resolution Temperature and Casing Collar Locator sensors |
| Conveyance               | Wireline & Slickline                                                          |
| Acquisitions             | Memory Mode                                                                   |
| Application              | Leak Detection (tubing/casing/packer leaks)                                   |
|                          | 2. Diagnosis of Sustained Casing Pressure                                     |
|                          | 3. Location of open perforations                                              |
|                          | 4. Identification of flow zones behind pipe                                   |
|                          | 5. Identification of channeling behind pipe                                   |
|                          |                                                                               |