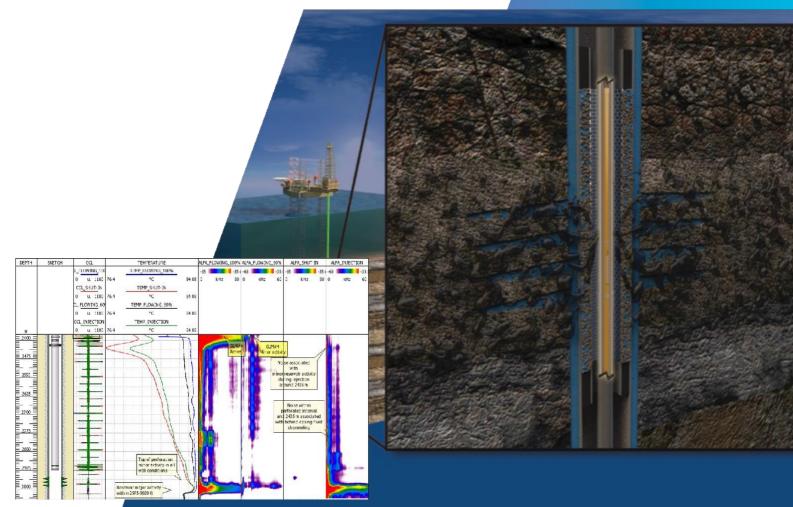

## **IMPRESSIVE LEAK DETECTION**

| Characteristic           | Description                                                                   |
|--------------------------|-------------------------------------------------------------------------------|
| Measurement<br>Principle | Highly sensitive acoustic sensor                                              |
| Dimensions               | 1.26" (32 mm)                                                                 |
| Ratings                  | 150deg C, 15,000 PSI                                                          |
| Measurements             | Spectral Noise, High Resolution Temperature and Casing Collar Locator sensors |
| Conveyance               | Wireline & Slickline                                                          |
| Acquisitions             | Memory Mode                                                                   |
| Application              | Leak Detection (tubing/casing/packer leaks)                                   |
|                          | 2. Diagnosis of Sustained Casing Pressure                                     |
|                          | 3. Location of open perforations                                              |
|                          | 4. Identification of flow zones behind pipe                                   |
|                          | 5. Identification of channeling behind pipe                                   |
|                          |                                                                               |

**SPECTRAL NOISE MONITORING**