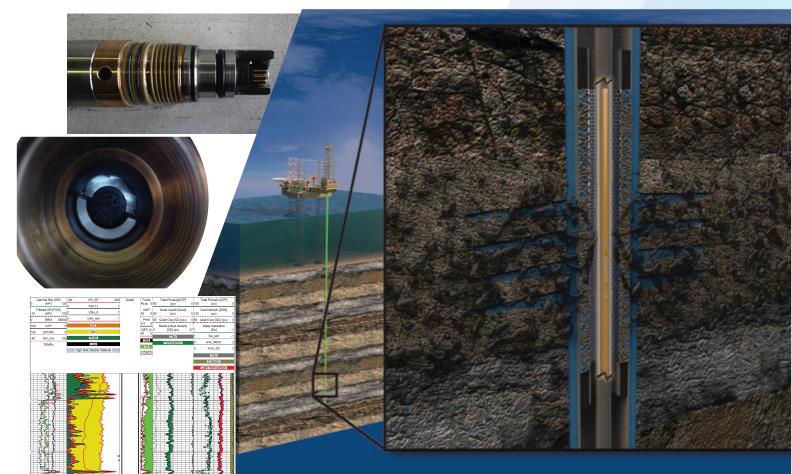

## I-QUAD NEUTRON LOG

## FORMATION EVALUATION THRU PIPE

| MemBatt<br>1.22 m<br>Memory<br>1.06 m |                                                                                                                                             |
|---------------------------------------|---------------------------------------------------------------------------------------------------------------------------------------------|
| Telemetry Combo<br>TCA<br>1.97 m      | Up Hole Temperature (UHT)<br>High Gamma Ray (HGR)<br>Gamma Ray (GR)<br>Casing Collar Locator (CCL)                                          |
| Multi Neutron<br>MNA<br>2.13 m        | Long Neutron Gamma (LNG)<br>Short Neutron Gamma (SNG)<br>Neutron Source (AmBe)<br>Short Neutron Neutron (SNN)<br>Long Neutron Neutron (LNN) |